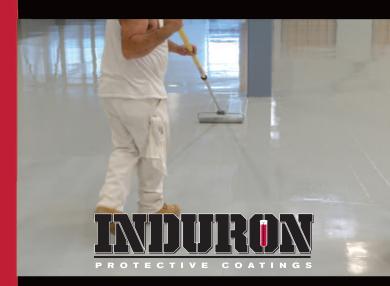

# INDURON PROTECTIVE COATINGS PERMA-TUFF SL

PERMA-TUFF SL is a two component, 100% solids, high performance, self-leveling epoxy coating for properly prepared concrete floors in industrial, commercial, processing and manufacturing plants. This system provides a high gloss, seamless surface that is extremely hard wearing, durable and chemically resistant. Its film thickness can be varied to accommodate a wide range of flooring conditions.

# **SELF LEVELING EPOXY FOR CONCRETE FLOORS**

Pharmaceutical

Water/Wastewater plants

Architectural applications

Laboratories

Warehouses

3.92 GALLONS (14.84 LITERS)

PERMA-TUFF SL