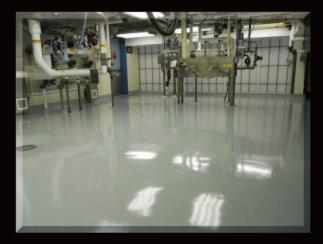

# INDURON PROTECTIVE COATINGS PERMA-TUFF SL

PERMA-TUFF SL is a two component, 100% solids, high performance, self-leveling epoxy coating for properly prepared concrete floors in industrial, commercial, processing and manufacturing plants. This system provides a high gloss, seamless surface that is extremely hard wearing, durable and chemically resistant. Its film thickness can be varied to accommodate a wide range of flooring conditions.

# **SELF LEVELING EPOXY FOR CONCRETE FLOORS**

Pharmaceutical

Water/Wastewater plants

Architectural applications

Laboratories

Warehouses

3.92 GALLONS (14.84 LITERS)

PERMA-TUFF SL